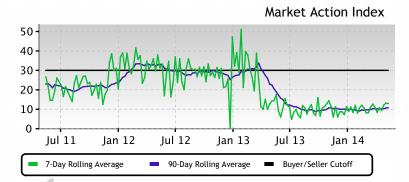

## This Week

The median list price in TAMPA, FL 33602 this week is \$332,340.

Inventory has been lightening lately and the Market Action Index has been trending up. Though days-on-market is increasing, these are mildly positive indications for the market.

The Market Action Index answers the question "How's the Market?" by measuring the current rate of sale versus the amount of the inventory. Index above 30 implies Seller's Market conditions. Below 30, conditions favor the buyer.

### **Price**

 We continue to see prices in this zip code bounce around these current levels. Look for a persistent down-shift in the Market Action Index before we see prices dip. A persistent increase in Market Action could indicate prices will test their previous high points.