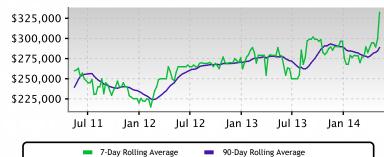

## This Week

The median list price in TAMPA, FL 33602 this week is \$332,340.

Inventory has been lightening lately and the Market Action Index has been trending up. Though days-on-market is increasing, these are mildly positive indications for the market.

### **Price**

 We continue to see prices in this zip code bounce around these current levels. Look for a persistent down-shift in the Market Action Index before we see prices dip. A persistent increase in Market Action could indicate prices will test their previous high points.

#### Price Trends