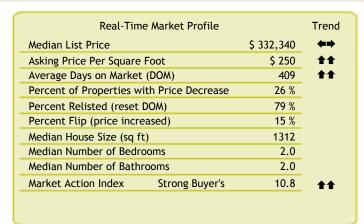

## This Week

The median list price in TAMPA, FL 33602 this week is \$332,340.

Inventory has been lightening lately and the Market Action Index has been trending up. Though days-on-market is increasing, these are mildly positive indications for the market.